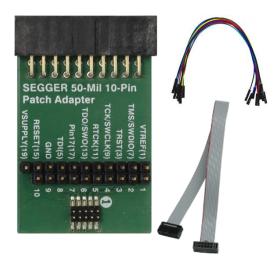

## Package content

- 50-Mil 10-Pin Patch Adapter
- 10 jumper wires
- 05" 10-pin ribbon cable

Order number 8.06.28

## Overview

The 50-Mil 10-Pin Patch Adapter adapts from the standard 20 pin 0.1" connector to the standard 10-pin 0.05" Cortex-M connector.

The 50-Mil 10-Pin Patch Adapter adapts from the standard 20 pin 0.1" connector to the standard 10-pin 0.05" Cortex-M connector that is also used on many non-Cortex-M designs but with non-standard pinout. This adapter allows custom connections/wiring between the 20-pin and 10-pin side.